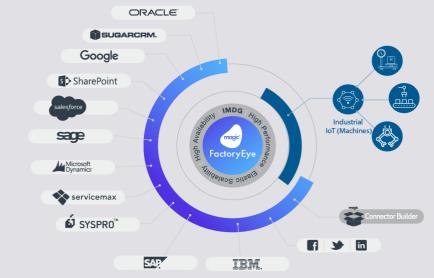

## Collect and Manage

Collect all data from mission-critical systems like CRM, ERP, SCM, PLM, and data from machines on the production floor. Presented in a single, unified view that provides solid insights with no data gaps.

### We make data work for you

FactoryEye offers full automation and connectivity, allowing your company to monitor and act upon data flowing between machines, devices, and people. All missioncritical and siloed data is visible and available in real-time.