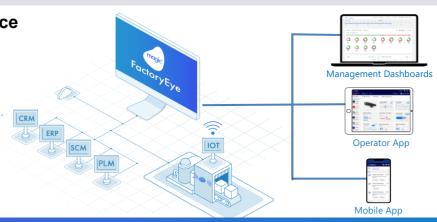

## Collect and Manage

Collect all data from mission-critical systems like CRM, ERP, SCM, PLM, and data from machines on the production floor. Presented in a single, unified view that provides solid insights with no data gaps.

### We make data work for you

FactoryEye offers full automation and connectivity, allowing your company to monitor and act upon data flowing between machines, devices, and people. All missioncritical and siloed data is visible and available in real-time.