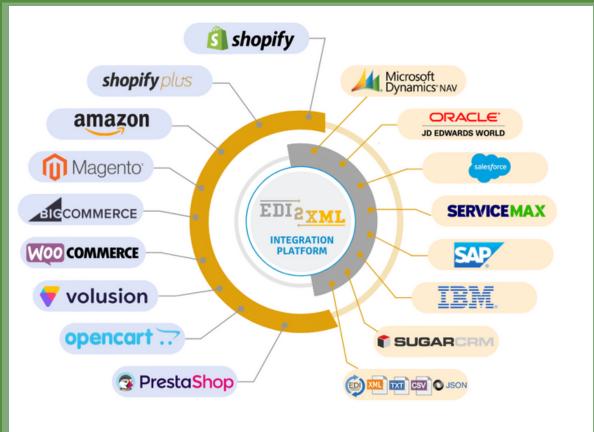

### MORE ON EDI Integration...

EDI (or Electronic Data Interchange) is a standard method of electronically exchanging business documents, like Purchase Orders, Invoices, ASNs, Inventory Inquiries, between Business Partners in a secured manner.

A Shopify integration project can consist of the following;

**0** Integration between Shopify and an internal software management system (like ERP, CRM...) and/or

**0** 2 Integration between Shopify and Business Partners' system through EDI

## SHOPIFY INTEGRATION USING EDI2XML

## SHOPIFY INTEGRATION USING EDI2XML

When running a Shopify platform and a Drop-Ship business model, the key to a smooth and efficient flow is INTEGRATION using EDI. It's important to note that Shopify provides a Web Service API to access the store's data to read or write information related to the store. Here's how it works when dealing with one or multiple Business Partners;