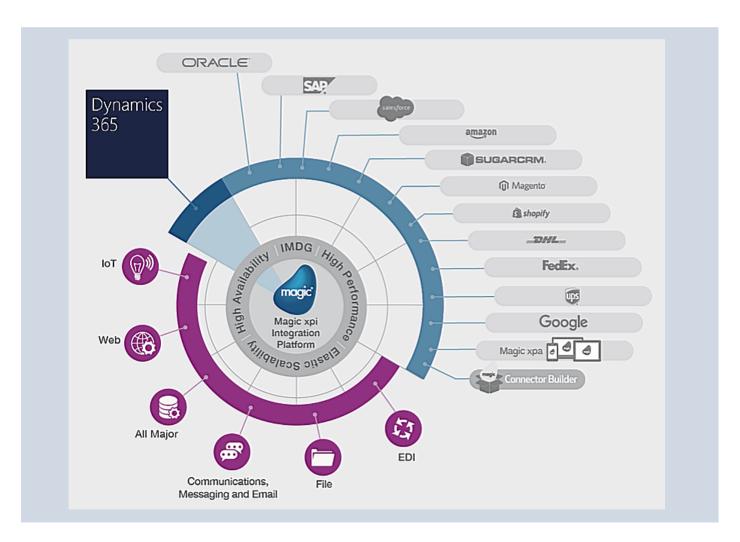

Magic code-free integration platform can connect numerous Microsoft systems to an endless combination of endpoints

Your Dynamics 365 environment can easily integrate with other systems, software and apps from all major vendors to optimize data communications and transform your IT into a strategic asset.

# MAGIC MAKES IT SIMPLE TO INTEGRATE WHAT YOU WANT, THE WAY YOU WANT:

- **Complete Microsoft Dynamics 365** integration provided across all resources including leads, accounts, contacts, households, opportunities, products, partners and more.
- Full support of real-time and bulk operations reduces Mean Time To Repair (MTTR).
- 100+ pre-built application adapters and technology resources to connect tens of thousands of applications.
- Magic xpi Studio with code-free, drag and drop environment and comprehensive visual data mapper.
- Multi-platform (Windows, Linux, AIX, Solaris, IBM i) Magic xpi Server with realtime event triggers, powerful process automation scheduler, and automated handling of exceptions and errors.
- **Magic Monitor** with extended remote monitoring and management capabilities for IT and business users.
- **Enterprise-grade** including In-Memory Computing, built-in clustering and failover, powerful security and encryption tools, and SOA compliant
- Hybrid platform supports any combination of cloud& on-premise integrations